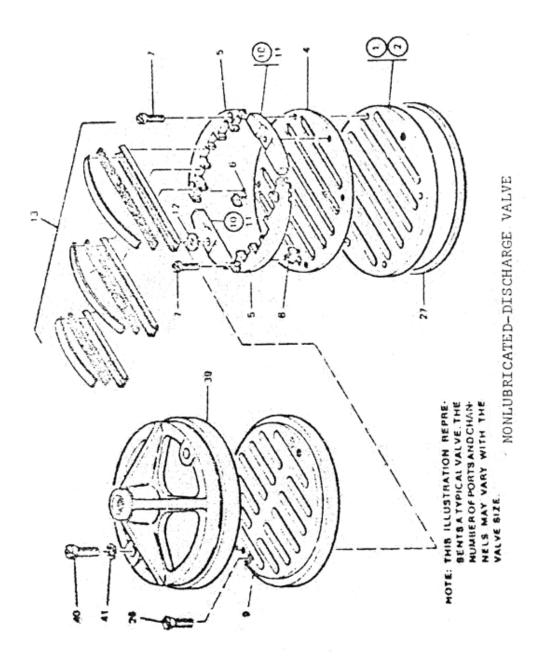

## 5. VALVE DISCHARGE COMPLETE - MODEL 11 X 7 ESV NL Parts For Compressor

| No. | Description            | Ref Part No. | QTY |
|-----|------------------------|--------------|-----|
| 1   | Valve Discharge Compl  | A43C2WSFB    | ı   |
| 2   | Seat - Valve           | A43C4WSR     | 1   |
| _   | Seat - Bare            | NP           | 1   |
| 4   | Plate - Seat           | 143C18WS     | 1   |
| 5   | Holder - Guide         | 1W89616      | 2   |
| 6   | Guide                  | 1W89610      | 10  |
| 7   | Screw - Guide Holder   | 1W89606      | 4   |
| 9   | Plate - Stop           | A43C6WSPB    | 1   |
| 10  | Balancer - Flow        | X1559T2      | 2   |
| _   | Balancer - Bare        | X1559T2X     | 2   |
| 12  | Washer                 | 1W89633      | 2   |
| 13  | Set Channels & Springs | A43C33WS     | _   |
| 26  | Machine Screw          | 77A2S100     | 1   |
| 27  | Gasket Valve Seat      | X1014T52-46  | 1   |
| 39  | Crab Valve             | 43C20PC      | 1   |
| 40  | Machine Screw          | 87A2S15      | 2   |
| 41  | Lockwasher             | 14A5S55      | 2   |