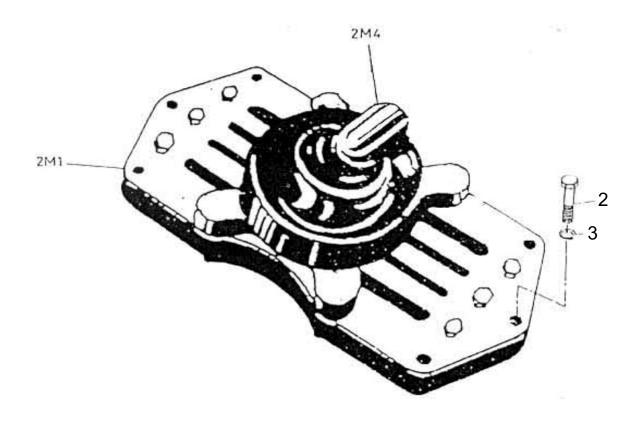

## 20. ASSEMBLY VALVE INLET & UNLOADER - MODEL 7 x 5 NL

| No. | Description                     | Ref Part No. | QTY |
|-----|---------------------------------|--------------|-----|
| _   | Assembly Valve Inlet & Unloader | 31201932     | ı   |
| 2M1 | - Valve Inlet                   | 37020278     | 1   |
| 2   | – Bolt Hex Head 5/16" X 1-1/4"  | 95002978     | 6   |
| 3   | – Washer Spring 5/16"           | 95096145     | 6   |
| 2M4 | - Assembly Unloader             | 70265434     | 1   |