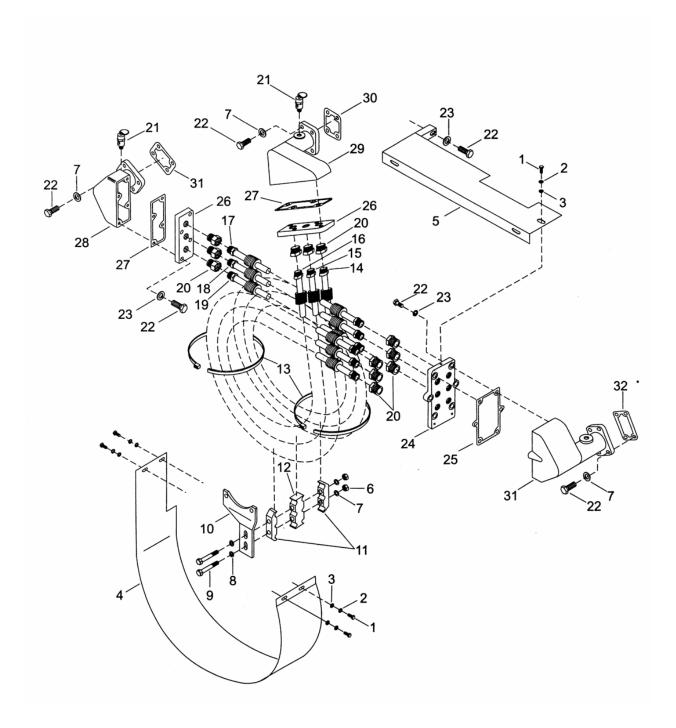

## 7. INTERCOOLER & SHROUD ASSEMBLY - MODEL 3000

| No.  | Description                             | Ref Part No. | QTY |
|------|-----------------------------------------|--------------|-----|
| 7-1  | Capscrew, Hex Head - 1/4-20 X 1/2"      | 95053070     | 5   |
| 7-2  | LockWasher, Spring -1/4"                | 95043196     | 5   |
| 7-3  | Washer, Flat -1/4"                      | 95094298     | 5   |
| 7-4  | Shroud, Intercooler                     | 32177693     | 1   |
| 7-5  | Top, Shroud                             | 32180713     | 1   |
| 7-6  | Nut, Hex -3/8-16                        | 95077764     | 2   |
| 7-7  | LockWasher, Spring -3/8"                | 95081857     | 14  |
| 7-8  | Washer, Flat -3/8"                      | 95069597     | 2   |
| 7-9  | Capscrew, Hex Head - 3/8-16 X 4"        | 95002895     | 2   |
| 7-10 | Bracket, Intercooler                    | 32175515     | 1   |
| 7-11 | Clamp, Intercooler Tube - Outer         | 32165367     | 2   |
| 7-12 | Clamp, Intercooler Tube - Center        | 32165383     | 1   |
| 7-13 | Tie, Cable                              | 95370888     | 2   |
| 7-14 | Assembly, Intercooler Tube - Finned -#3 | 32197006     | 1   |
| 7-15 | Assembly, Intercooler Tube - Finned -#2 | 32196990     | 1   |
| 7-16 | Assembly, Intercooler Tube - Finned -#1 | 32196982     | 1   |
| 7-17 | Assembly, Intercooler Tube - Finned -#3 | 32196974     | 1   |
| 7-18 | Assembly, Intercooler Tube - Finned -#2 | 32196966     | 1   |
| 7-19 | Assembly, Intercooler Tube - Finned -#1 | 32196958     | 1   |
| 7-20 | Connector, Male - 5/8 X 1/2"            | 95083226     | 12  |
| 7-21 | Valve, Relief - 80 PSIG                 | 72062185     | 2   |
| 7-22 | Capscrew, Hex Head -3/8-16 X 1"         | 95079612     | 27  |
| 7-23 | Lockwasher, Spring - 3/8"               | 95081857     | 15  |
| 7-24 | Flange, Intercooler - High Pressure     | 32180697     | 1   |
| 7-25 | Gasket, Flange - High Pressure          | 32160566     | 1   |
| 7-26 | Flange, Intercooler - Low Pressure      | 32160475     | 2   |
| 7-27 | Gasket, Flange - Low Pressure           | 32160558     | 2   |
| 7-28 | Manifold, Intercooler - #1 Low Pressure | 32160491     | 1   |
| 7-29 | Manifold, Intercooler - #2 Low Pressure | 32160509     | 1   |
| 7-30 | Gasket, Manifold - Low Pressure         | 32153801     | 2   |
| 7-31 | Manifold, Intercooler - High Pressure   | 32164519     | 1   |
| 7-32 | Gasket, Manifold - High Pressure        | 32153827     | 1   |