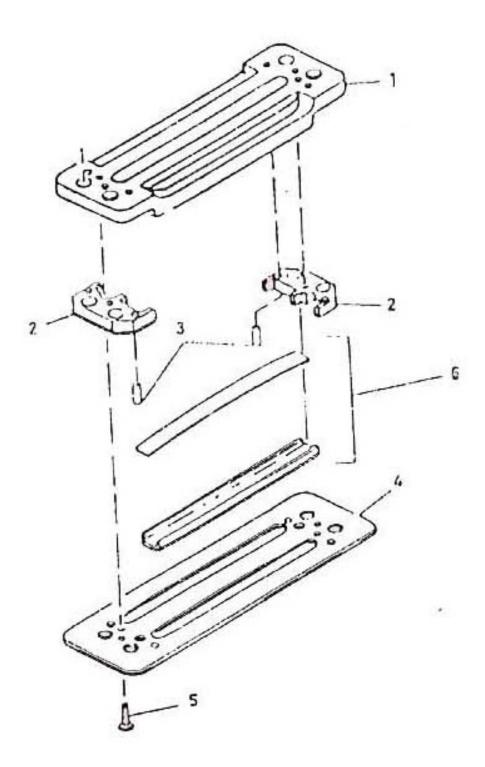

## 24. VALVE DISCHARGE - MODEL 7 x 5 LUB

| No. | Description                   | Ref Part No. | QTY |
|-----|-------------------------------|--------------|-----|
| _   | Valve Discharge               | 37020328     | _   |
| 1   | – Stop Plate                  | 37074655     | 1   |
| 2   | – Guide Valve                 | 37020294IM   | 2   |
| 3   | – Pin Drive Lock 1/8" X 9/16" | 70233101     | 4   |
| 4   | – Seat Plate                  | 37020302IM   | 1   |
| 5   | – Screw Machine               | 95110763     | 2   |
| 6   | – Channel & Spring Set        | 37020369IM   | 1   |
| _   | Guide Center                  | _            | 1   |