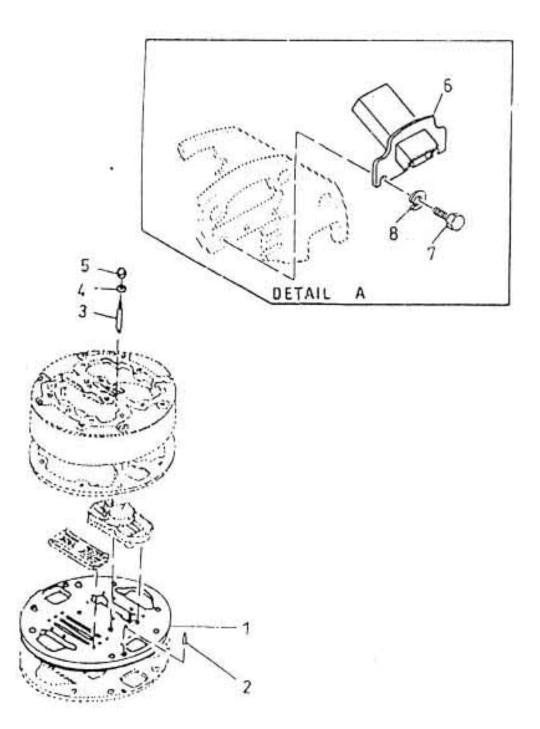

## **15. ASSEMBLY PLATE PORT OUTER END - MODEL 8 x 5 LUB**

| No. | Description                    | Ref Part No. | QTY |
|-----|--------------------------------|--------------|-----|
| _   | Assembly Plate Port Outer End  | 70327713     | _   |
| 1   | – Plate Port Outer End         | 37803145     | 1   |
| 2   | – Pin Roll 3/8" X 1-3/4"       | 95098703     | 2   |
| 3   | – Stud 1/2" X 5-1/2"           | 95211892     | 2   |
| 4   | – Gasket Copper Washer 1/2"    | 30756068     | 2   |
| 5   | – Nut Cap 1/2"                 | 95108239     | 2   |
| 6   | Choke Tube                     | _            | 1   |
| 7   | Screw Cap Hex Head 3/8" X 3/4" | _            | 2   |
| 8   | Washer Spring 3/8              | _            | 2   |