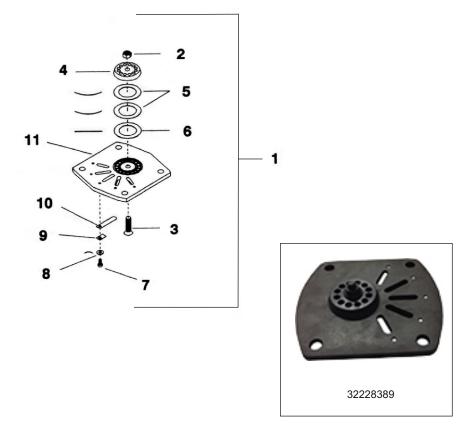

| No.  | Description                             | Ref Part No. | QTY |
|------|-----------------------------------------|--------------|-----|
| 4-1  | Assembly Valve Low Pressure             | 32228389     | -   |
| 4-2  | – Nut, Whiz-Lock - 7/16 - 14 Hex        | 97166946     | 1   |
| 4-3  | – Bolt, Discharge Valve                 | 32223927     | 1   |
| 4-4  | – Plate, Stop                           | 32228264     | 1   |
| 4-5  | – Spring, Discharge Valve               | 30221394     | 2   |
| 4-6  | – Plate, Discharge Valve                | 30215917     | 1   |
| 4-7  | – Screw, Fillister Head - 1/4-20 X 3/8" | 32035511     | 5   |
| 4-8  | – Washer, Belleville - 1/4"             | 32217382     | 5   |
| 4-9  | – Retainer, Finger Valve                | 32228306     | 5   |
| 4-10 | – Valve, Finger                         | 30220115     | 5   |
| 4-11 | – Plate, Seat - High Pressure           | 3222835      | 1   |