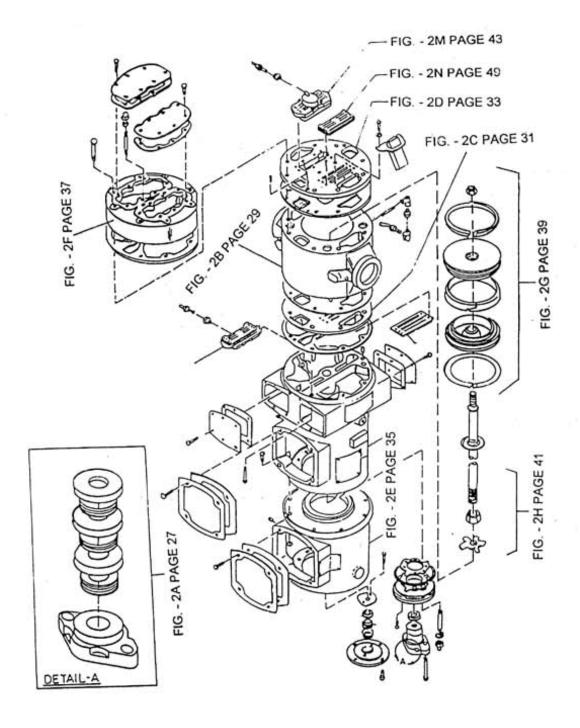

## 11. ASSEMBLY AIR END - MODEL 8 x 5 NL

| No. | Description                     | Ref Part No. | QTY |
|-----|---------------------------------|--------------|-----|
| 2A  | Assembly Packing Metalic        | 70327671     | 1   |
| 2B  | Assembly Cylinder               | 70222682     | 1   |
| 2C  | Assembly Plate Port Frame End   | 37014602     | 1   |
| 2D  | Assembly Plate Port Outer End   | 70327713     | 1   |
| 2E  | Assembly Head Frm & Dist Pc     | 70426358     | 1   |
| 2F  | Assembly Head Outer             | 70402706     | 1   |
| 2G  | Assembly Piston                 | 94485976     | 1   |
| 2H  | Assembly Rod Piston             | 70222740     | 1   |
| 2M  | Assembly Valve Inlet & Unloader | 70328760     | 2   |
| 2N  | Assembly Valve Discharge        | 70265277     | 2   |
| 2P  | Assembly Stop Oil Plate         | 70327580     | 1   |