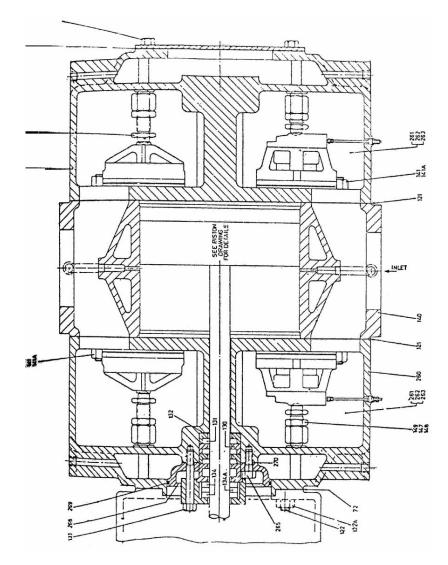

## 3. HEAD FRAME COMPL. - MODEL 12 & 7 X 7 IHE5 NL

| No.  | Description                    | Ref Part No. | QTY |
|------|--------------------------------|--------------|-----|
| _    | HEAD FRAME COMPL.              | EIN-7231T    | _   |
| 260  | HEAD FRAME                     | EIN-7231     | 1   |
| 268  | COVER STUFFING BOX             | 8301-D1N     | 1   |
| 270  | GASKET STUFFING BOX            | 5914C1       | 1   |
| 269  | "O" RING STUFFING BOX          | 20A11CM264   | 1   |
| 265  | CAP SCREW                      | 119A2A227    | 4   |
| 261  | COVER - VALVE BARE             | WIN-7275     | 4   |
| 262  | GASKET FOR COVER VALVE         | WIN-7276     | 4   |
| 263  | CAPSCREW - COVER VALVE         | 35A2J217     | 32  |
| 122  | STUD FRAME HEAD                | 90A3C06026   | 8   |
| 72   | GASKET FRAME HEAD              | WIN-7272     | 1   |
| -    | PIPE PLUG FOR WATER            | 31A7S5       | 2   |
| 122A | NUT FOR STUD FR. HEAD          | 16A4C8       | 8   |
| -    | CYLINDER - COMPL.              | EIN-7228T    | _   |
| 140  | CYLINDER                       | EIN-7228     | 1   |
| 121  | GASKET CYLINDER                | HIN-7277     | 2   |
| -    | PLATE NAME                     | 7A16X98      | 1   |
| _    | SCREW DRIVE                    | 122A2S57     | 4   |
| -    | PIPE PLUG                      | 30A7S3       | 2   |
| 141  | STUD FRAME HEAD AND OUTER HEAD | 90A3J08032   | 16  |
| 141A | NUT-STUD HEAD & OUTER HEAD     | 16A4C10      | 16  |
| -    | PIPE PLUG                      | WIN8346      | 2   |
| -    | FOOT PIECE                     | RIN-1708     | 1   |
| -    | GASKET FOOT PIECE              | X1297T11     | 1   |
| -    | CAPSCREW                       | 35A2C378     | 8   |
| _    | PLATE SOLE                     | 899B1        | 1   |
| _    | CAPSCREW                       | 35A2C377     | 4   |
| _    | SPACER                         | 891B1        | 1   |
| _    | ROLL PIN - LOCATING            | 25A113C326   | 2   |
| _    | NIPPLE                         | 19A7S38      | 1   |
| _    | NIPPLE                         | 19A7S126     | 1   |
| _    | ELBOW                          | 65A7F2       | 1   |
| _    | COUPLING                       | 12A7S2       | 1   |
|      | PACKING NUT                    | G1217        | 1   |
| _    | PACKING PIPE                   | 2630B1-10    | 1   |
|      | CLOSURE FLANGE                 | RIN-1674T7   | 2   |
| _    | DRAIN VALVE                    | WIN-8906     | 1   |