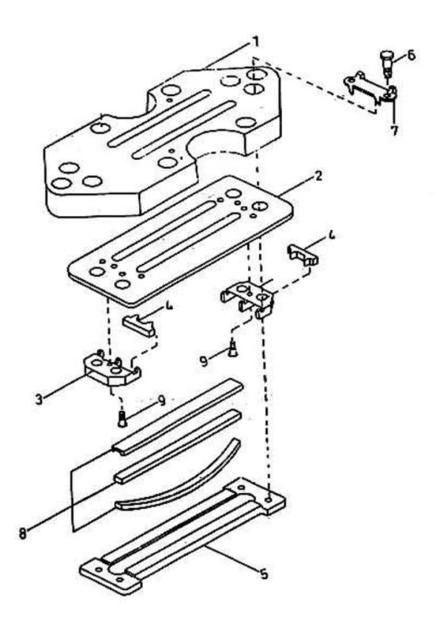

## 21. ASSEMBLY VALVE INLET - MODEL 9.5 x 7 NL

| No. | Description                   | Ref Part No. | QTY |
|-----|-------------------------------|--------------|-----|
| _   | Assembly Valve Inlet          | 37020419     | 1   |
| 1   | – Seat Valve                  | 37074762     | 1   |
| 2   | – Seat Plate                  | 37021581IM   | 1   |
| 3   | – Holder Guide                | 31535867IM   | 2   |
| 4   | - Guide Valve                 | 37041324     | 8   |
| 5   | - Stop Plate                  | 30252944     | 1   |
| 6   | – Bolt Hex Head 1/4" X 1-1/2" | 95105466     | 6   |
| 7   | - Washer Lock                 | 31225485     | 2   |
| 8   | - Channel & Spring Set        | 30504450IM   | 1   |
| 9   | - Screw Guide                 | 31208549IM   | 4   |