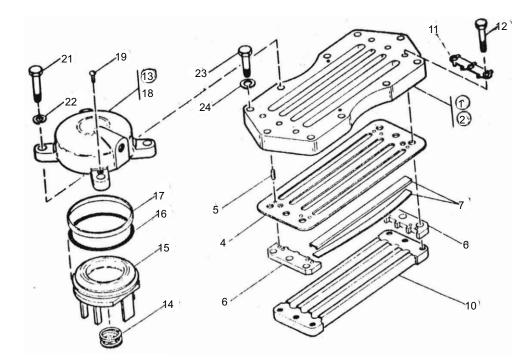

| No. | Description                                   | Ref Part No. | QTY |
|-----|-----------------------------------------------|--------------|-----|
| 1   | Valve-Inlet Complete                          | A465PC1      | _   |
| 2   | – Seat-Inlet                                  | A465PC3      | 1   |
| 4   | – Plate-Seat                                  | A465PC18     | 1   |
| 6   | – Guide                                       | A465PC16     | 2   |
| 5   | – Dowel                                       | 26A13F501    | 4   |
| 10  | – Plate-Stop                                  | A465PC5      | 1   |
| 12  | – Capscrew                                    | 35A2D9       | 6   |
| 11  | – Lock-Bolt                                   | 1W71948      | 2   |
| 7   | <ul> <li>Set Channels &amp; Spring</li> </ul> | A465PC33     | 1   |
| 23  | – Capscrew                                    | 35A2D60      | 6   |
| 24  | - Lockwasher                                  | 14A5C64      | 6   |
| 13  | – Unloader Free Air Complete                  | X1462TA465CC | -   |
| 18  | – – Cage                                      | 1R42366      | 1   |
| 15  | – – Plunger                                   | 1R28496-A    | 1   |
| 14  | – – Spring                                    | PP705        | 1   |
| 16  | "O" Ring                                      | 20A11BM333   | 1   |
| 17  | – – Ring-Piston                               | 1W68436      | 1   |
| 21  | – – Capscrew                                  | 35A2C63      | 4   |
| 22  | – – Lockwasher                                | 14A5C65      | 4   |
| 19  | – – Screw-Rd Hd                               | 83A2C29      | 2   |