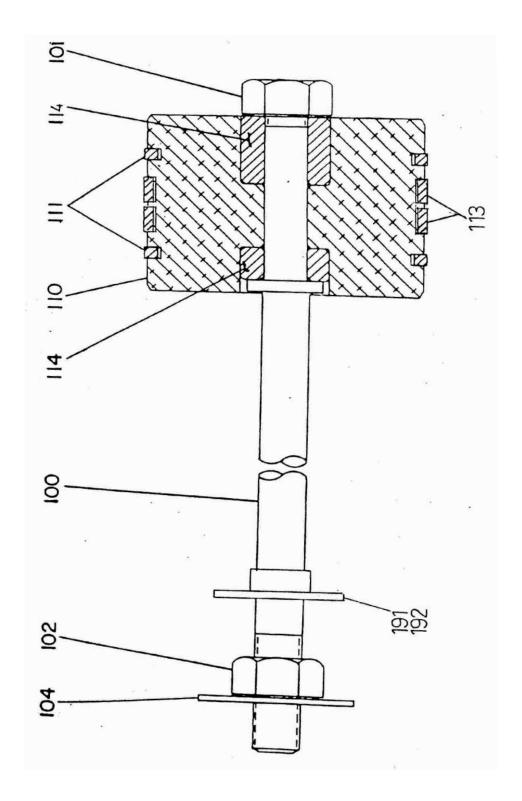

## 11. PISTON & ROD 9" - MODEL 16 & 9B X 7 IHE NL

| No. | Description        | Ref Part No. | QTY |
|-----|--------------------|--------------|-----|
| 110 | PISTON COMPLETE    | HIN21091     | 1   |
| 111 | PISTON RING        | 50A18BA814   | 2   |
| 113 | WEARING RING       | WIN8656T29   | 2   |
| 114 | MINOVAR COLLAR     | 7919B1P6     | 2   |
| _   | ROD PISTON COMP    | HIN21035T    | -   |
| 100 | ROD PISTON         | HIN21035     | 1   |
| 101 | NUT - PISTON       | 362703C1     | 1   |
| 102 | NUT - X HEAD       | 2-8277B1     | 1   |
| 104 | WASHER STAR X HEAD | 2872B1       | 1   |