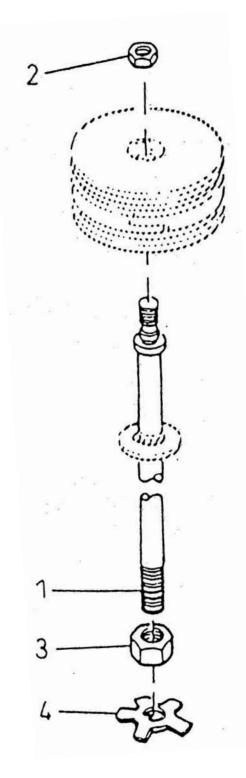

## **19. ASSEMBLY ROD PISTON - MODEL 9.5 x 7 NL**

| No. | Description         | Ref Part No. | QTY |
|-----|---------------------|--------------|-----|
| _   | Assembly Rod Piston | 70223219     | -   |
| 1   | – Rod Piston        | 31204191     | 1   |
| 2   | – Nut Piston        | 37087525     | 1   |
| 3   | – Nut Jam X-Head    | 30565675     | 1   |
| 4   | – Washer Lock       | 30589568     | 1   |