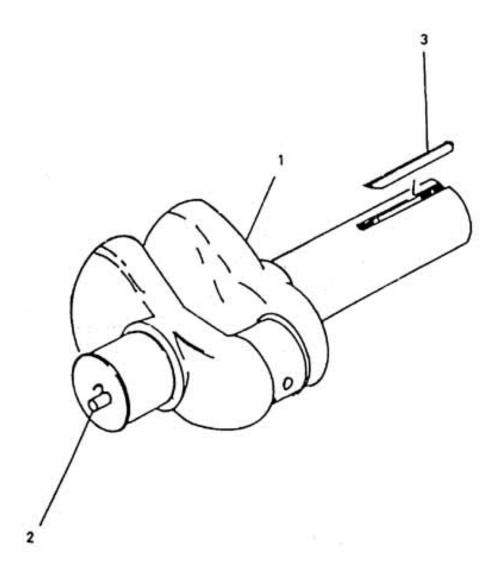

## 8. ASSEMBLY CRANKSHAFT - MODEL 9.5 x 5 NL

| No. | Description              | Ref Part No. | QTY |
|-----|--------------------------|--------------|-----|
| 1   | Crank Shaft              | 30559629     | 1   |
| 2   | Pin Dowel Crankshaft     | 70408240     | 1   |
| 3   | Key 5/8" X 5/8" X 3-3/4" | 95453197     | 1   |
| _   | Cap Closr. Crank Shaft   | 94487543     | 1   |