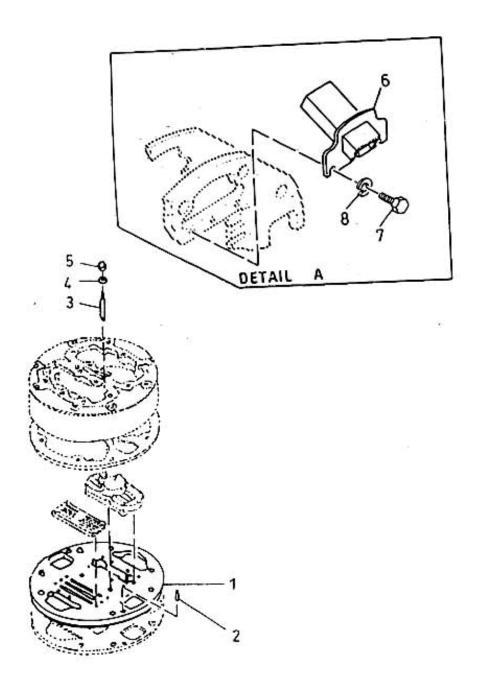

## 15. ASSEMBLY PLATE PORT OUTER END - MODEL 9.5 x 7 NL

| No. | Description                      | Ref Part No. | QTY |
|-----|----------------------------------|--------------|-----|
| _   | Assembly Plate Port Outer End    | 70223268     | 1   |
| 1   | - Plate Port Outer End           | 31204076     | 1   |
| 2   | – Pin Roll 3/8" X 1-3/4"         | 95098703     | 2   |
| 3   | - Stud 1/2" X 5-1/2"             | 95211892     | 2   |
| 4   | – Gasket Copper Washer 1/2"      | 30756068     | 2   |
| 5   | - Nut Cap 1/2"                   | 95108239     | 2   |
| 6   | – Choke Tube                     | 30699128     | 1   |
| 7   | - Screw Cap Hex Head 3/8" X 3/4" | 95103743     | 2   |
| 8   | – Washer Spring 3/8              | 95081857     | 2   |