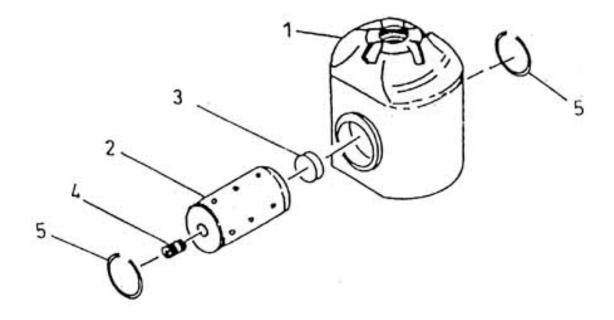

## **10. ASSEMBLY CROSS HEAD - MODEL 9.5 x 5 NL**

| No. | Description        | Ref Part No. | QTY |
|-----|--------------------|--------------|-----|
| 1   | Cross Head 5"      | 30559728     | 1   |
| 2   | Pin Crosshead      | 34579342     | 1   |
| 3   | Plug Crosshead Pin | 30569008     | 1   |
| 4   | Plug 1/4"          | 95250932     | 1   |
| 5   | Ring Retainer      | 30576144IM   | 2   |