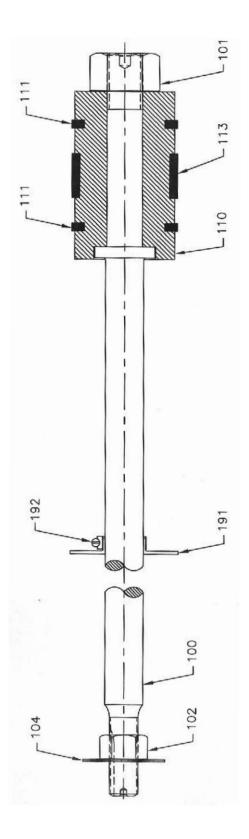

## **16.9 ASSEMBLY ROD PISTON**

| No. | Description                              | Ref Part No. | QTY |
|-----|------------------------------------------|--------------|-----|
|     | - ASSEMBLY ROD PISTON 4 X 5 ESH / ESV NL | 70269444     | 1   |
| 100 | ROD PISTON EN-9                          | 94415502     | 1   |
| 101 | NUT PISTON                               | 34578799     | 1   |
| 102 | NUT JAM XHD 5 INCH STROKE                | 30565667     | 1   |
| 104 | WASHER LOCK 5 STKAP                      | 31531775     | 1   |