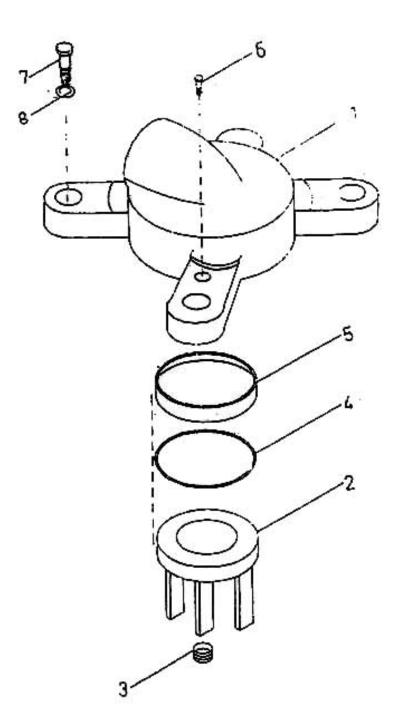

## 22. ASSEMBLY UNLOADER - MODEL 9.5 x 7 NL

| No. | Description                         | Ref Part No. | QTY |
|-----|-------------------------------------|--------------|-----|
| _   | Assembly Unloader                   | 70265467     | _   |
| 1   | – Cage Unloader                     | 30872634     | 1   |
| 2   | – Plunger Unloader                  | 30164263     | 1   |
| 3   | – Spring Unloader                   | 30673396     | 1   |
| 4   | – "O" Ring                          | 95041539     | 1   |
| 5   | – Ring Piston Unloader              | 30483051     | 1   |
| 6   | – Screw Machine                     | 95261707     | 2   |
| 7   | – Screw Cap Hex Head 5/16" X 1-3/4" | 70212162     | 4   |
| 8   | – Washer Spring 5/16"               | 95096145     | 4   |