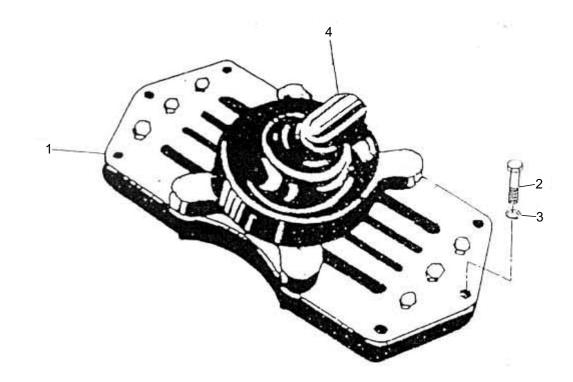

| No. | Description                     | Ref Part No. | QTY |
|-----|---------------------------------|--------------|-----|
| _   | ASSEMBLY VALVE INLET & UNLOADER | 70328760     | Ι   |
| 1   | – VALVE INLET                   | 37020542     | 1   |
| 2   | – BOLT HEX HEAD 5/16" X 1-1/4"  | 95002978     | 6*  |
| 3   | – WASHER SPRING 5/16"           | 95096145     | 6*  |
| 4   | – ASSEMBLY UNLOADER             | 70265475     | 1   |