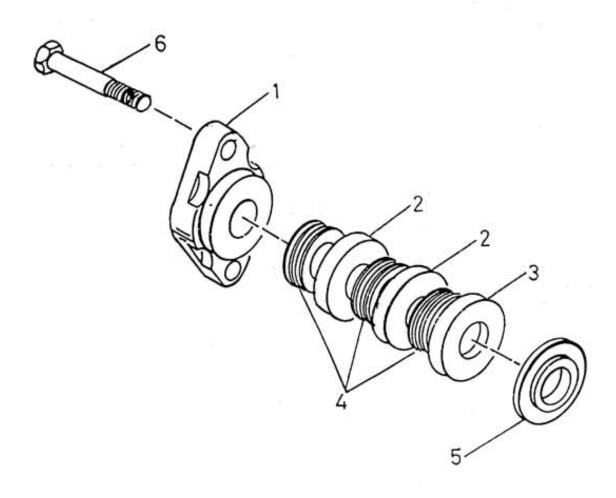

## **12. ASSEMBLY PACKING METALLIC - MODEL 7 x 5 NL**

| No. | Description                    | Ref Part No. | QTY |
|-----|--------------------------------|--------------|-----|
| _   | Assembly Packing Metalic       | 70327671     | -   |
| 1   | – Flange Packing Case          | 97064885     | 1   |
| 2   | – Cup Packing B                | 97064893     | 2   |
| 3   | – Cup Packing End              | 97064901     | 1   |
| 4   | – Ring & Spring                | 37019734     | 1   |
| 5   | – Gasket Packing Case          | 39312962IM   | 1   |
| 6   | – Screw Cap Hex Head 5/8" X 3" | 95104469     | 2   |