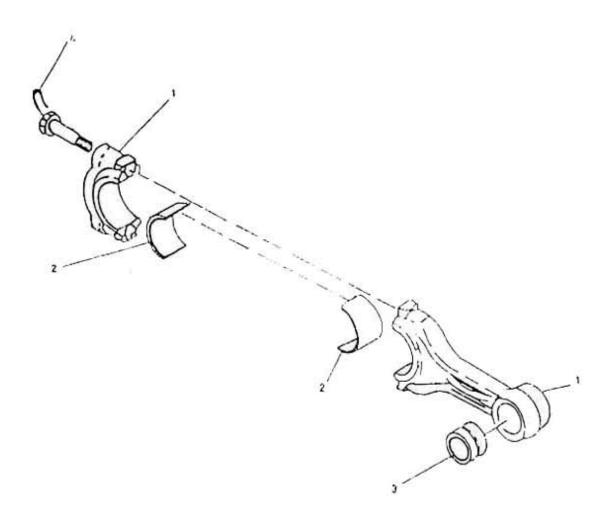

## 9. ASSEMBLY ROD CONNECTING - MODEL 8 x 5 LUB

| No. | Description     | Ref Part No. | QTY  |
|-----|-----------------|--------------|------|
| 1   | Rod Connecting  | 37189578     | 1    |
| 4   | Wire Locking    | 37605177     | 16FT |
| 2   | Bush Crank Pin  | 30557698     | 1    |
| 3   | Bush Pin X Head | 30557706     | 1    |