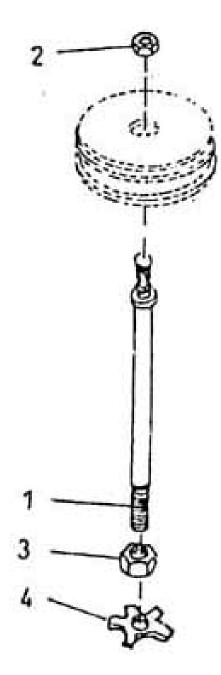

## **19. ASSEMBLY ROD PISTON - MODEL 7 x 5 LUB**

| No. | Description         | Ref Part No. | QTY |
|-----|---------------------|--------------|-----|
| _   | Assembly Rod Piston | 37013422     | _   |
| 1   | – Rod Piston        | 37764461     | 1   |
| 2   | – Nut Piston        | 37087517     | 1   |
| 3   | – Nut Jam X-Head    | 30565667     | 1   |
| 4   | – Washer Lock       | 31531775     | 1   |