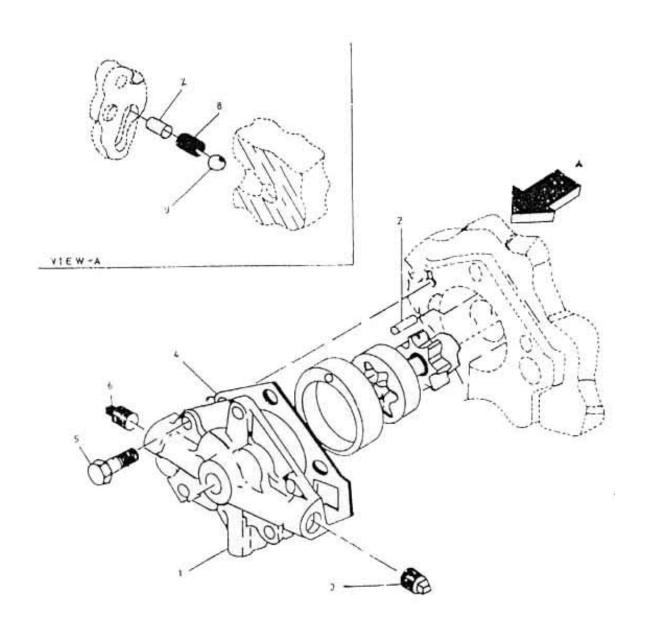

## 6. ASSEMBLY OIL PUMP COVER - MODEL 7 x 5 LUB

| No. | Description                    | Ref Part No. | QTY |
|-----|--------------------------------|--------------|-----|
| 1   | Cover Oil Pump With Bush       | 39863683     | 1   |
| 7   | Dowel Pin - Oil Pump 1/4" X 1" | 95033825     | 1   |
| 3   | Plug Pipe Sq. Hd 1/2"          | 95033619     | 1   |
| 4   | Gasket Cover Oil Pump          | 30205280     | 1   |
| 5   | Bolt Hex Head 7/16" X 1"       | 95104006     | 5   |
| 6   | Plug Counter Shunk 3/8"        | 95101705     | 1   |
| 2   | Pin Roll 5/16" X 1"            | 95098653     | 1   |
| 8   | Spring Valve Relief            | 30508741IM   | 1   |
| 9   | Ball Relief Valve 1/2"         | 95226627     | 1   |