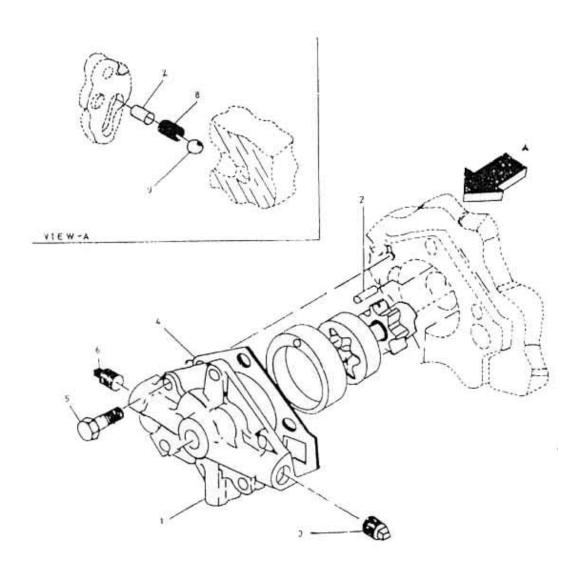

## 6. ASSEMBLY OIL PUMP COVER - MODEL 8 x 5 LUB

| No. | Description                    | Ref Part No. | QTY |
|-----|--------------------------------|--------------|-----|
| 1   | Cover Oil Pump With Bush       | 39863683     | 1   |
| 7   | Dowel Pin - Oil Pump 1/4" X 1" | 95033825     | 1   |
| 3   | Plug Pipe Sq. Hd 1/2"          | 95033619     | 1   |
| 4   | Gasket Cover Oil Pump          | 30205280     | 1   |
| 5   | Bolt Hex Head 7/16" X 1"       | 95104006     | 5   |
| 6   | Plug Counter Shunk 3/8"        | 95101705     | 1   |
| 2   | Pin Roll 5/16" X 1"            | 95098653     | 1   |
| 8   | Spring Valve Relief            | 30508741IM   | 1   |
| 9   | Ball Relief Valve 1/2"         | 95226627     | 1   |