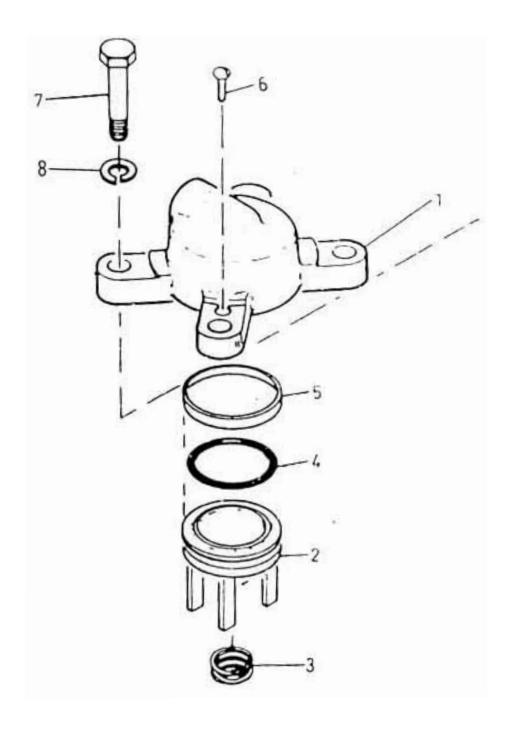

## 22. ASSEMBLY UNLOADER - MODEL 7 x 5 LUB

| No. | Description                         | Ref Part No. | QTY |
|-----|-------------------------------------|--------------|-----|
| _   | Assembly Unloader                   | 70265434     | _   |
| 1   | - Cage Unloader                     | 31327190     | 1   |
| 2   | – Plunger Unloader                  | 30615751     | 1   |
| 3   | - Spring Unloader                   | 31163637     | 1   |
| 4   | - "O" Ring 1-1/4" X 1-1/2" X 1/8"   | 95018164     | 1   |
| 5   | – Ring Piston Unloader              | 30613236     | 1   |
| 6   | - Screw Machine                     | 95261707     | 2   |
| 7   | - Screw Cap Hex Head 5/16" X 1-3/4" | 70212162     | 4   |
| 8   | – Washer Spring 5/16"               | 95096145     | 4   |