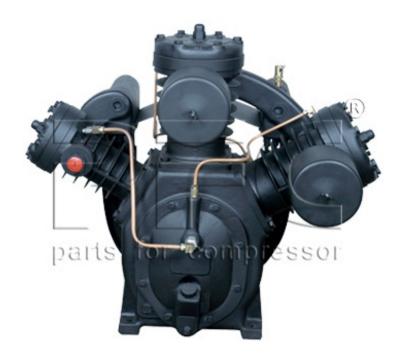

## 25 HP Two Stage Bare Air Compressor Pumps Model PFC 75T2

PFC Parts for Compressor is a global supplier of 20 HP or 25 HP Two Stage Reciprocating Bare Air Compressor Pumps, Model PFC 75T2 from India.

## **Scope of Supply**

Bare Pump (Compressor Pumps) with Flywheel, without any Accessories.