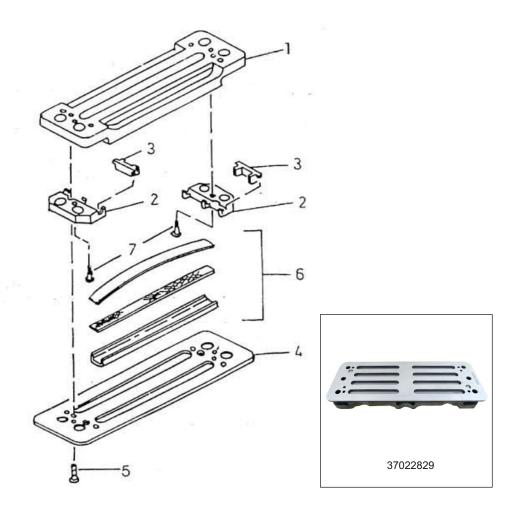

| No. | Description            | Ref Part No. | QTY |
|-----|------------------------|--------------|-----|
| _   | VALVE DISCHARGE        | 37022829     | _   |
| 1   | - STOP PLATE           | 31206303     | 1   |
| 2   | – HOLDER GUIDE         | 31535867IM   | 2   |
| 3   | - GUIDE VALVE          | 37041324     | 6   |
| 4   | – SEAT PLATE           | 30661995IM   | 1   |
| 5   | - SCREW MACHINE        | 95110763     | 2   |
| 6   | - CHANNEL & SPRING SET | 30635064IM   | 1   |
| 7   | - SCREW GUIDE          | 31208549IM   | 4   |
| _   | – HOLDER GUIDE CENTRE  | 37025483IM   | 1   |