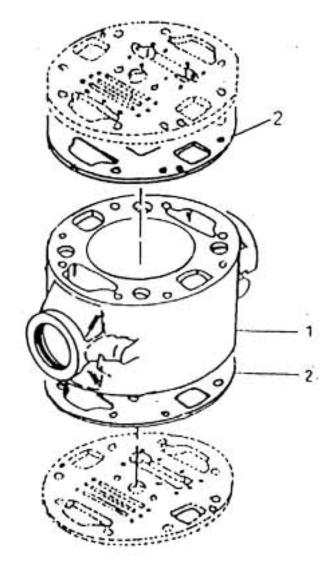

## **13. ASSEMBLY CYLINDER - MODEL 7 x 5 NL**

| No. | Description       | Ref Part No. | QTY |
|-----|-------------------|--------------|-----|
| -   | Assembly Cylinder | 70327689     | _   |
| 1   | – Cylinder        | 70412903     | 1   |
| 2   | – Gasket Cylinder | 39541990     | 2   |