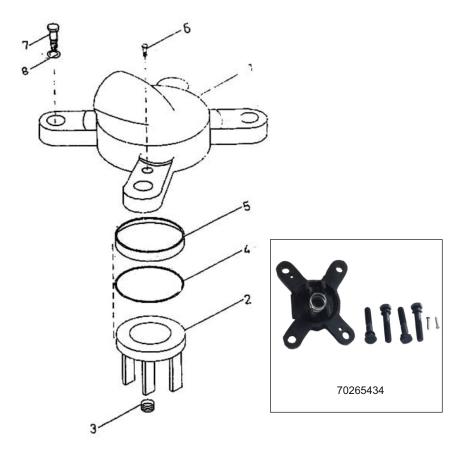

## 70265434 - ASSEMBLY UNLOADER

| No. | Description                         | Ref Part No. | QTY |
|-----|-------------------------------------|--------------|-----|
| _   | ASSEMBLY UNLOADER                   | 70265434     | _   |
| 1   | – CAGE UNLOADER                     | 31327190     | 1   |
| 2   | – PLUNGER UNLOADER                  | 30615751     | 1   |
| 3   | – SPRING UNLOADER                   | 31163637     | 1   |
| 4   | – "O" RING 1-1/4" X 1-1/2" X 1/8"   | 95018164     | 1   |
| 5   | – RING PISTON UNLOADER              | 30613236     | 1   |
| 6   | – SCREW MACHINE                     | 95261707     | 2   |
| 7   | – SCREW CAP HEX HEAD 5/16" X 1-3/4" | 70212162     | 4   |
| 8   | – WASHER SPRING 5/16"               | 95096145     | 4   |