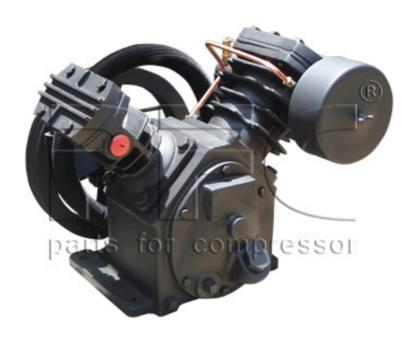

## 5 HP Two Stage Bare Air Compressor Pumps Model PFC 292

PFC Parts for Compressor is a global supplier of 5 HP or 7 HP Two Stage Reciprocating Bare Air Compressor Pumps, Model PFC 292 from India.

The Two stage Reciprocating Bare compressor Pumps are rugged packages for use either as a total air system for small industrial installations or a backup system in major installation. These compressors are used where the pressure requirement is more than 7 kg/cm2 & up to 14 kg/cm2 maximum air pressure.

## **Technical Data**

| Model                   | PFC 292               |
|-------------------------|-----------------------|
| Motor hp                | 5 / 7.5               |
| No. of Cylinders        | 2                     |
| Piston Displacement cfm | 17.32 / 19.3          |
| Maximum Pressure        | 175psig   12.3Kg/cm²g |
| Air Receiver (Ltr)      | 225                   |

## **Scope of Supply**

Bare Pump (Compressor Pumps) with Flywheel, without any Accessories.