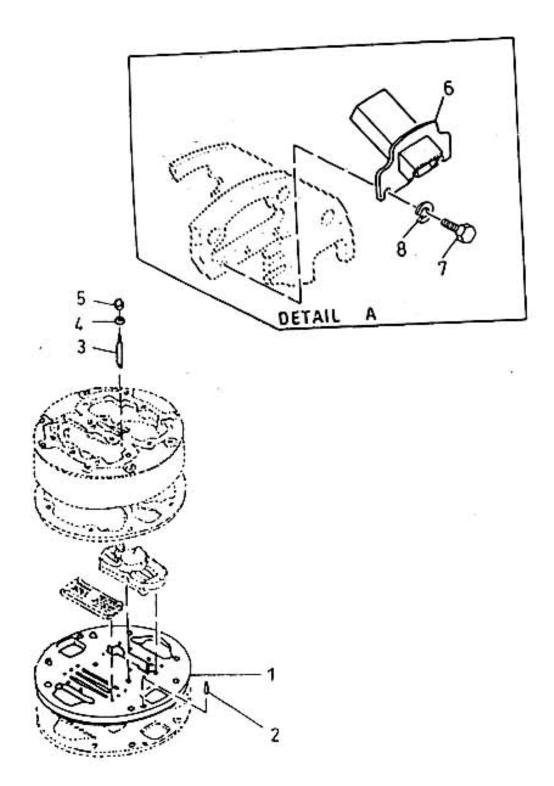

## **15. ASSEMBLY PLATE PORT OUTER END - MODEL 8 x 7 NL**

| No. | Description                              | Ref Part No. | QTY |
|-----|------------------------------------------|--------------|-----|
| _   | Assembly Plate Port Outer End            | 70327713     | _   |
| 1   | <ul> <li>Plate Port Outer End</li> </ul> | 37803145     | 1   |
| 2   | – Pin Roll 3/8" X 1-3/4"                 | 95098703     | 2   |
| 3   | – Stud 1/2" X 5-1/2"                     | 95211892     | 2   |
| 4   | – Gasket Copper Washer 1/2"              | 30756068     | 2   |
| 5   | – Nut Cap 1/2"                           | 95108239     | 2   |
| _   | Choke Tube                               | _            | 1   |
| _   | Screw Cap Hex Head 3/8" X 3/4"           | _            | 2   |
| _   | Washer Spring 3/8                        | _            | 2   |