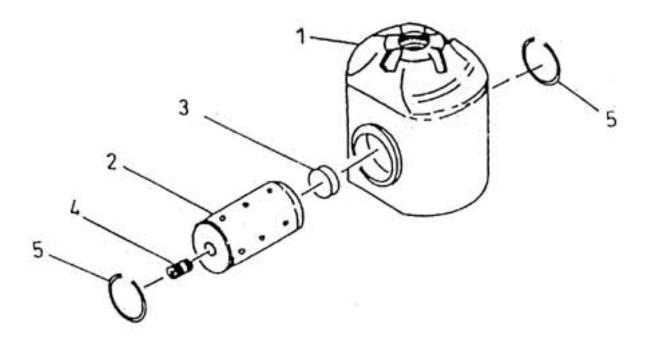

## 10. ASSEMBLY CROSS HEAD - MODEL 8 x 7 NL

| No. | Description        | Ref Part No. | QTY |
|-----|--------------------|--------------|-----|
| 1   | Cross Head 7"      | 30559736     | 1   |
| 2   | Pin Cross Head     | 90732538     | 1   |
| 3   | Plug Crosshead Pin | 30206940     | 1   |
| 4   | Plug 1/4"          | 95250932     | 1   |
| 5   | Ring Retainer      | 30576136IM   | 2   |