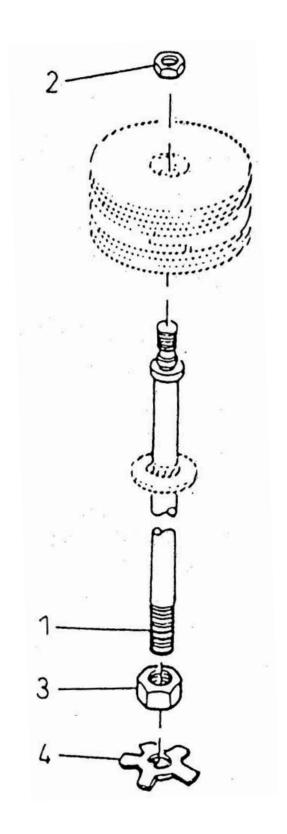

## 19. ASSEMBLY ROD PISTON - MODEL 7 x 5 NL

| No. | Description         | Ref Part No. | QTY |
|-----|---------------------|--------------|-----|
| _   | Assembly Rod Piston | 70222740     | _   |
| 1   | - Rod Piston        | 37891157     | 1   |
| 2   | – Nut Piston        | 37087517     | 1   |
| 3   | – Nut Jam X-Head    | 30565667     | 1   |
| 4   | - Washer Lock       | 31531775     | 1   |