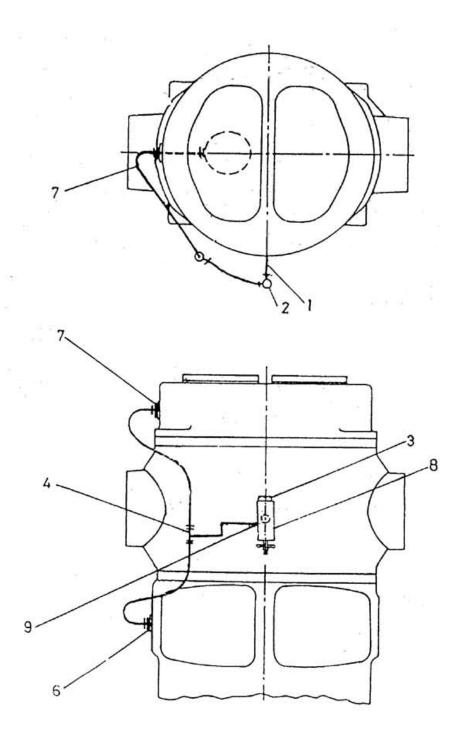

## 27. ASSEMBLY UNLOADER PIPING - MODEL 8 x 7 NL

| No. | Description                     | Ref Part No. | QTY |
|-----|---------------------------------|--------------|-----|
| 1   | Stud Valve Aux                  | 30762678     | 1   |
| 2   | Tee Reducing 1/2" X 1/2" X 3/8" | 97057848     | 1   |
| 3   | Reducer Bushing 1/2" X 1/4"     | 95002044     | 1   |
| 4   | Tee Union 3/8" X 3/8" X 3/8"    | 70316609     | 1   |
| 5   | Connector Male 3/8" X 1/8"      | 70316641     | 2   |
| 6   | Fitting Tank                    | 70409198     | 2   |
| 7   | Tube                            | 70220355     | 10  |
| 8   | Valve Auxiliary                 | 94465002     | 1   |
| 9   | Plug Pipe Sq. Head 1/2"         | 95033619     | 1   |
| _   | Elbow Male 3/8" X 1/8"          | 70316625     | 1   |