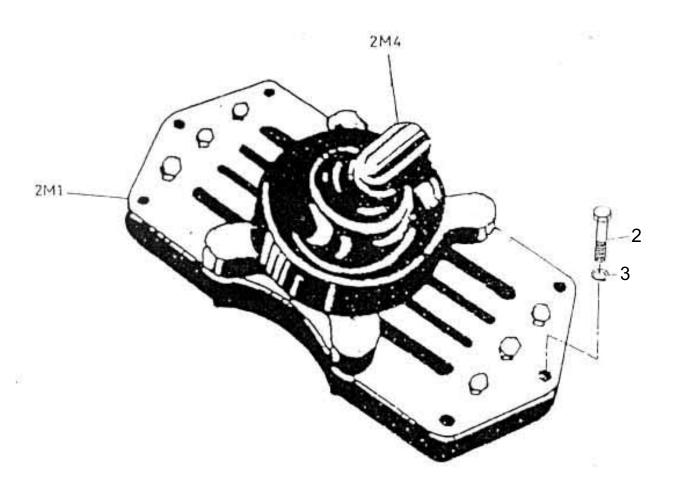

## 20. ASSEMBLY VALVE INLET & UNLOADER - MODEL 8 x 5 LUB

| No. | Description                     | Ref Part No. | QTY |
|-----|---------------------------------|--------------|-----|
| _   | Assembly Valve Inlet & Unloader | 37864816     | ı   |
| 2M1 | - Valve Inlet                   | 30431365     | 1   |
| 2   | – Bolt Hex Head 5/16" X 1-1/4"  | 95002978     | 6   |
| 3   | – Washer Spring 5/16"           | 95096145     | 6   |
| 2M4 | - Assembly Unloader             | 70265475     | 1   |