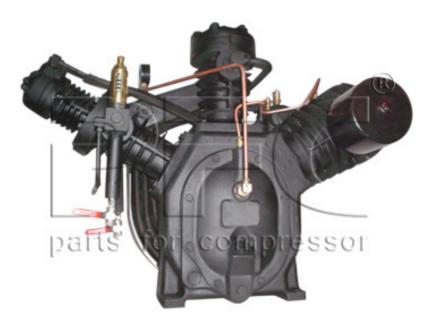

## 15 HP Multi Stage Bare Air Compressor Pumps Model PFC 65T2

PFC Parts for Compressor is a global supplier of 15 HP Multi Stage High Pressure Reciprocating Bare Air Compressor Pumps, Model PFC 65T2 from India.

Multi stage high pressure reciprocating Bare air compressor Pumps are designed for high pressure operations up to 70kg / cm2. These air compressors frames have large oil capacity to assure low bearing temperatures & adequate lubrication for long periods. These all air compressors are having centrifugal unloader to prevent starting under load.

## **Scope of Supply**

Bare Pump (Compressor Pumps) with Flywheel, without any Accessories.