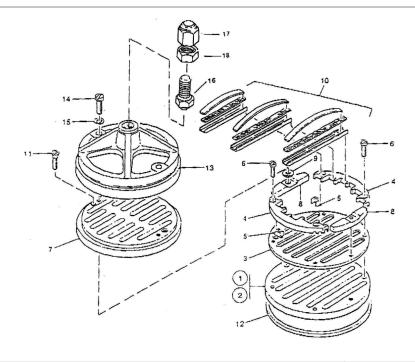

## 70204367 - VALVE COMPLETE CRAB & DISCHARGE

| No.   | Description                     | Ref Part No. | QTY |
|-------|---------------------------------|--------------|-----|
| _     | VALVE COMPLETE CRAB & DISCHARGE | 70204367     | -   |
| 6A-1  | - VALVE - DISCH COMPL.          | 37157963     | 1   |
| 6A-2  | SEAT COMPL - DISCH              | 37022522     | 1   |
| 6A-3  | PLATE - SEAT                    | 30318869     | 1   |
| 6A-4  | – – HOLDER - GUIDE              | 37039153     | 2   |
| 6A-5  | – – GUIDE - VALVE               | 37039179     | 18  |
| 6A-6  | SCREW - BUTTON HD               | 37039161     | 4   |
| 6A-7  | STOP PLATE - DISCH              | 37157971     | 1   |
| 6A-8  | BALANCER - FLOW                 | 37024114     | 2   |
| 6A-9  | WASHER                          | 37082518     | 2   |
| 6A-10 | SET CHANNEL & SPRINGS           | 30514657     | 1   |
| 6A-11 | SCREW - FLT HD MACH             | 95110664     | 2   |
| 6A-12 | – GASKET - VLV SEAT             | 31208127     | 1   |
| 6A-13 | – CRAB - DISCH VLV              | 40502452     | 1   |
| 6A-14 | - SCREW - FIL HD MACH           | 95111167     | 2   |
| 6A-15 | - WASHER LOCK                   | 95081873     | 2   |
| 6A-16 | – SETSCREW VALVE                | 97073985     | 1   |
| 6A-17 | – NUT - SETSCREW                | 97073860     | 1   |
| 6A-18 | – NUT - JAM                     | 95117065     | 1   |