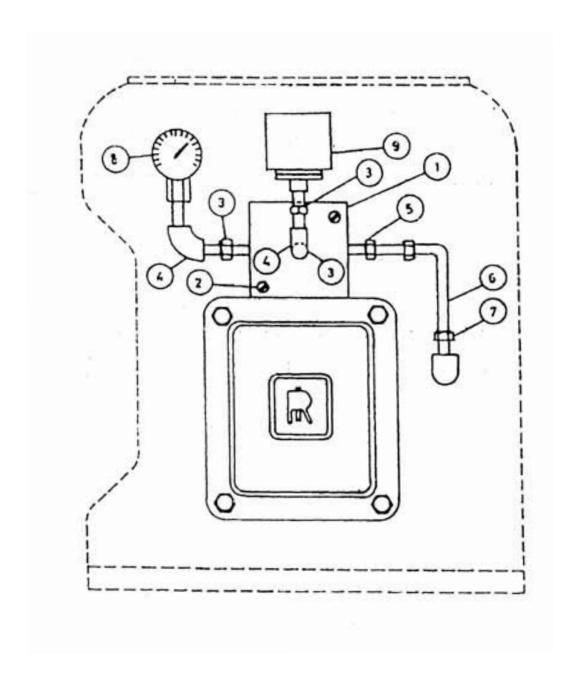

## 26. ACCESSORIES OIL - MODEL 9.5 x 7 NL

| No. | Description                | Ref Part No. | QTY |
|-----|----------------------------|--------------|-----|
| 1   | Block Mounting 2" X 2"     | 97058226     | 1   |
| 2   | Screw Machine              | 95111043     | 2   |
| 3   | Nipple Hex 1/4" X 1/4"     | 94465895     | 3   |
| 4   | Elbow 1/4" Forged          | 95069357     | 2   |
| 5   | Connector Male 1/4" X 1/4" | 70230487     | 1   |
| 6   | Tube 1/4" X .035           | 70387246     | 2   |
| 7   | Connector Male 1/4" X 1/8" | 70219647     | 1   |
| 8   | Gauge Pressure             | 94499290     | 1   |
| 9   | Switch Pressure 1/4"       | 97071229     | 1   |