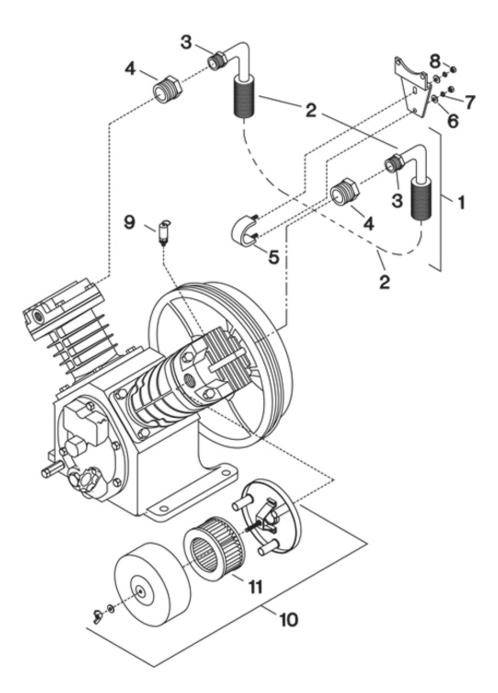

## 6. INTERCOOLER ASSEMBLY & TUBING COUNTER CLOCKWISE - MODEL 2340

| No.  | Description                     | Ref Part No. | QTY |
|------|---------------------------------|--------------|-----|
| 6-1  | Assy., Intercooler              | 32293706     | 1   |
| 6-2  | – Intercooler                   | 32295545     | 1   |
| 6-3  | – Nut, Tube - 3/4"              | 95108577     | 2   |
| 6-4  | – Connector, Tube - 3/4" X 3/4" | 95031761     | 2   |
| 6-5  | Clamp, Intercooler              | NA           | 1   |
| 6-6  | Washer, Flat - 1/4"             | NA           | 2   |
| 6-7  | Lockwasher, Spring - 1/4"       | NA           | 2   |
| 6-8  | Nut, Hex - 1/4-20               | NA           | 2   |
| 6-9  | Valve, Relief - 80 PSIG         | 72062185     | 1   |
| 6-10 | Filter, Inlet - Complete        | 32170953     | 1   |
| 6-11 | – Element, Filter - 10 Micron   | 32170979     | 1   |