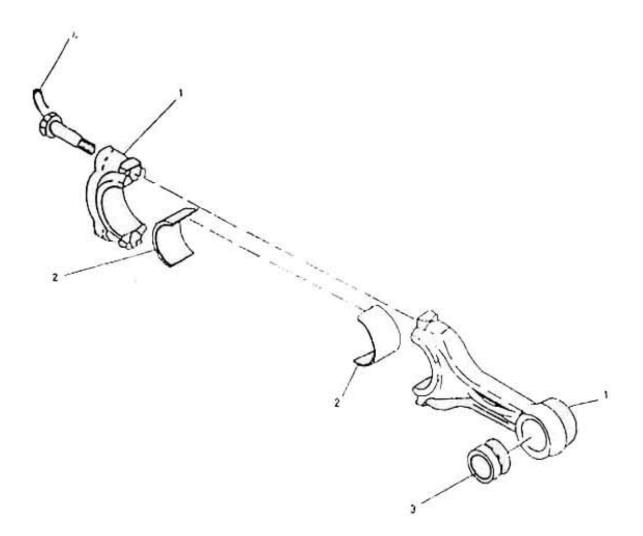

## 9. ASSEMBLY ROD CONNECTING - MODEL 9.5 x 5 LUB

| No. | Description     | Ref Part No. | QTY  |
|-----|-----------------|--------------|------|
| 1   | Rod Connecting  | 37189578     | 1    |
| 4   | Wire Locking    | 37605177     | 16FT |
| 2   | Bush Crank Pin  | 30557698     | 1    |
| 3   | Bush Pin X Head | 30557706     | 1    |