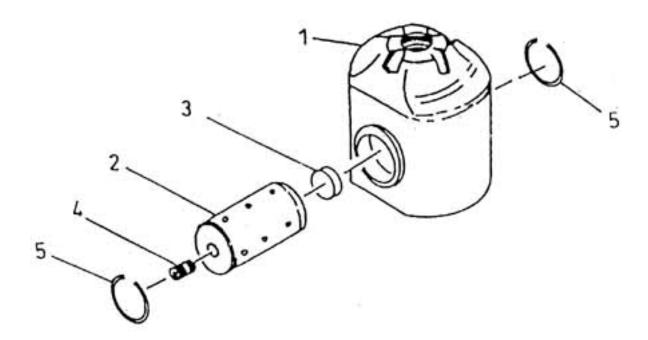

## 10. ASSEMBLY CROSS HEAD - MODEL 9.5 x 7 NL

| No. | Description        | Ref Part No. | QTY |
|-----|--------------------|--------------|-----|
| 1   | Cross Head 7"      | 30559736     | 1   |
| 2   | Pin Cross Head     | 90732538     | 1   |
| 3   | Plug Crosshead Pin | 30206940     | 1   |
| 4   | Plug 1/4"          | 95250932     | 1   |
| 5   | Ring Retainer      | 30576136IM   | 2   |