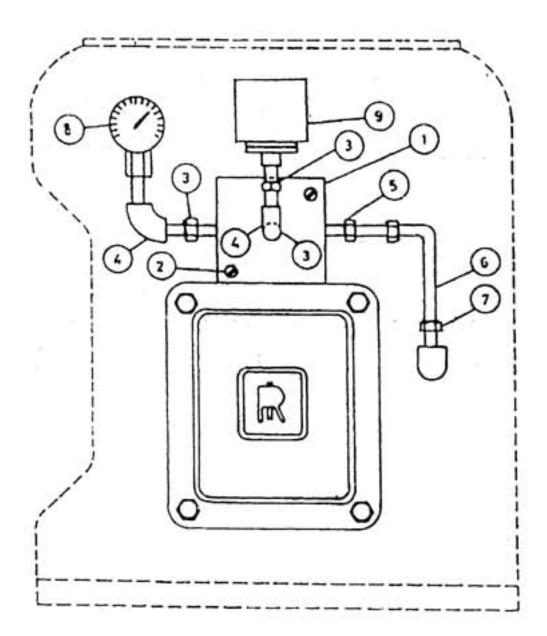

## 26. ACCESSORIES OIL - MODEL 9.5 x 5 NL

| No. | Description                | Ref Part No. | QTY |
|-----|----------------------------|--------------|-----|
| 1   | Block Mounting 2" X 2"     | 97058226     | 1   |
| 2   | Screw Machine              | 95111043     | 2   |
| 3   | Nipple Hex 1/4" X 1/4"     | 94465895     | 3   |
| 4   | Elbow 1/4" Forged          | 95069357     | 2   |
| 5   | Connector Male 1/4" X 1/4" | 70230487     | 1   |
| 6   | Tube 1/4" X .035"          | 70387246     | 2   |
| 7   | Connector Male 1/4" X 1/8" | 70219647     | 1   |
| 8   | Gauge Pressure             | 94499290     | 1   |
| 9   | Switch Pressure 1/4"       | 97071229     | 1   |
| _   | Plug Pipe Sq. Head         | _            | 2   |