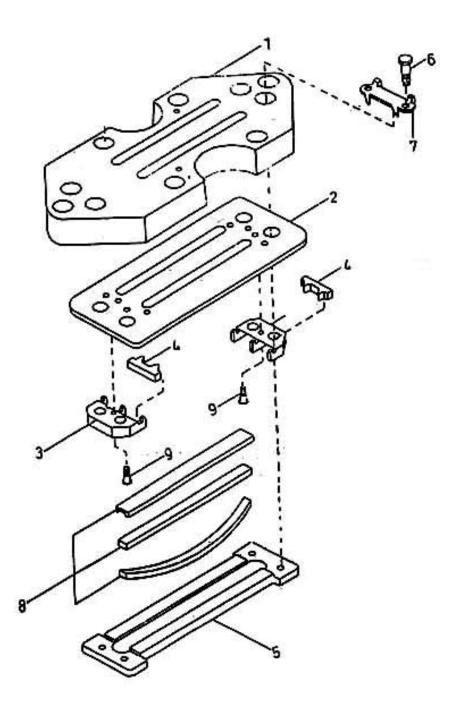

## **21. ASSEMBLY VALVE INLET - MODEL 9.5 x 5 NL**

| No. | Description                   | Ref Part No. | QTY |
|-----|-------------------------------|--------------|-----|
| _   | Assembly Valve Inlet          | 37020419     | _   |
| 1   | – Seat Valve                  | 37074762     | 1   |
| 2   | – Seat Plate                  | 37021581IM   | 1   |
| 3   | – Holder Guide                | 31535867IM   | 2   |
| 4   | – Guide Valve **              | 37041324     | 4   |
| 5   | – Stop Plate                  | 30252944     | 1   |
| 6   | – Bolt Hex Head 1/4" X 1-1/2" | 95105466     | 6   |
| 7   | – Washer Lock                 | 31225485     | 2   |
| 8   | – Channel & Spring Set        | 30504450IM   | 1   |
| 9   | – Screw Guide                 | 31208549IM   | 2   |