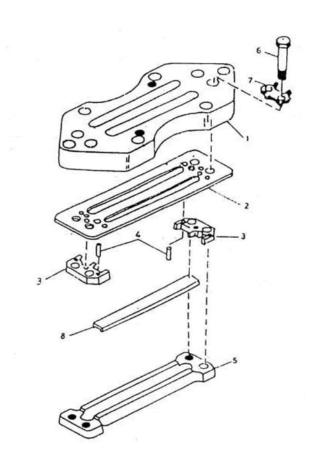

| No. | Description                   | Ref Part No. | QTY |
|-----|-------------------------------|--------------|-----|
| ı   | ASSEMBLY VALVE INLET          | 37021565     | ı   |
| 1   | – SEAT VALVE                  | 30253405     | 1   |
| 2   | – SEAT VALVE                  | 37021581IM   | 1   |
| 3   | – GUIDE VALVE                 | 37021573IM   | 2   |
| 4   | – PIN DRIVE LOCK 1/8" X 9/16" | 70233101     | 4   |
| 5   | - STOP PLATE                  | 30252951     | 1   |
| 6   | – BOLT HEX HEAD 1/4" X 1-1/2" | 95105466     | 6   |
| 7   | – WASHER LOCK                 | 31225485     | 2   |
| 8   | - CHANNEL & SPRING SET        | 30514624IM   | 1   |