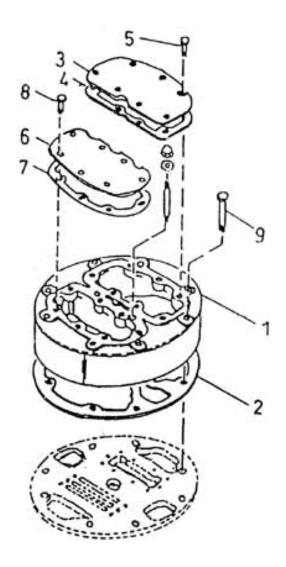

## 17. ASSEMBLY HEAD OUTER - MODEL 9.5 x 5 NL

| No. | Description                    | Ref Part No. | QTY |
|-----|--------------------------------|--------------|-----|
| _   | Assembly Head Outer            | 70223284     | _   |
| 1   | – Head Outer                   | 37085966     | 1   |
| 2   | - Gasket Head Outer            | 39542139     | 1   |
| 3   | - Cover Inlet Valve            | 37087871     | 1   |
| 4   | - Gasket Cover Valve           | 39549670     | 1   |
| 5   | - Screw Cap Hex Head 3/8" Dia. | 95035333     | 5   |
| 6   | - Cover Discharge Valve        | 37087889     | 1   |
| 7   | Gasket Cover Discharge Valve   | 39550058     | 1   |
| 8   | – Screw Cap Hex 1/2" Dia       | 95053047     | 7   |
| 9   | – Screw Cap Outer Head         | 37795218     | 8   |