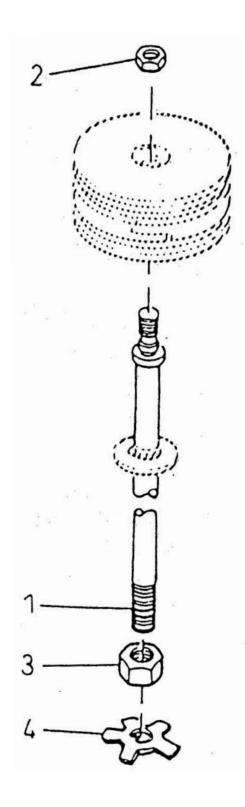

## **19. ASSEMBLY ROD PISTON - MODEL 9.5 x 5 NL**

| No. | Description         | Ref Part No. | QTY |
|-----|---------------------|--------------|-----|
| _   | Assembly Rod Piston | 70222740     | -   |
| 1   | – Rod Piston        | 37891157     | 1   |
| 2   | – Nut Piston        | 37087517     | 1   |
| 3   | – Nut Jam X-Head    | 30565667     | 1   |
| 4   | – Washer Lock       | 31531775     | 1   |