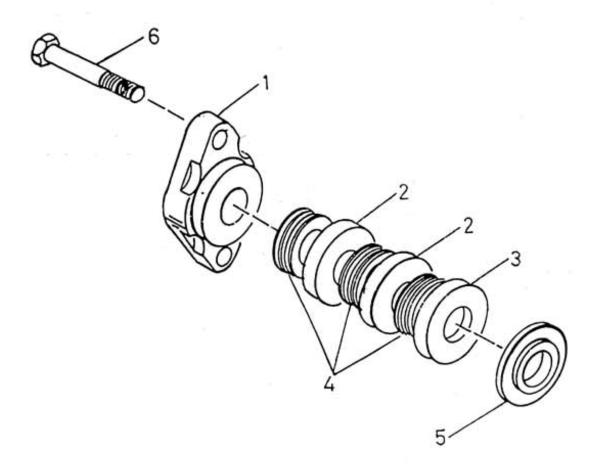

## 12. ASSEMBLY PACKING METALLIC - MODEL 9.5 x 5 NL

| No. | Description                    | Ref Part No. | QTY |
|-----|--------------------------------|--------------|-----|
| _   | Assembly Packing Metalic       | 70327671     | _   |
| 1   | – Flange Packing Case          | 97064885     | 1   |
| 2   | – Cup Packing B                | 97064893     | 2   |
| 3   | – Cup Packing End              | 97064901     | 1   |
| 4   | – Ring & Spring                | 37019734     | 1   |
| 5   | Gasket Packing Case            | 39312962IM   | 1   |
| 6   | – Screw Cap Hex Head 5/8" X 3" | 95104469     | 2   |