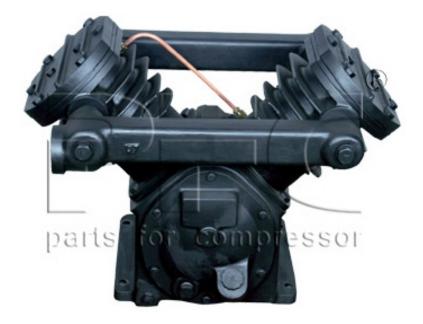

## 5 HP Bare Vacuum Pump Model PFC 305V

PFC Parts for Compressor is a global supplier of 5 HP Single Stage & Two Stage Bare Vacuum Pump Model PFC 305V from India.

Dry Bare vacuum pumps are single acting, air cooled reciprocating units in single and two stage constructions These piston type vacuum pumps achieve vacuum up to 29.0"Hg (737 mm) for single stage and up to 29.6"Hg (752mm) for two stage configuration.

## **Technical Data**

| Model                   | PFC 305V           |
|-------------------------|--------------------|
| Motor hp                | 5                  |
| No. of Cylinders        | 2                  |
| Piston Displacement cfm | 60                 |
| Maximum Pressure        | 29Inches   736.6mm |

## Scope of Supply

Bare Pump (Vacuum Pumps) with Flywheel, without any Accessories