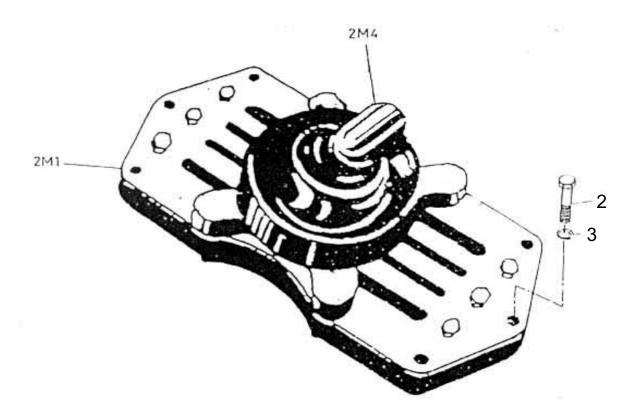

## 20. ASSEMBLY VALVE INLET & UNLOADER - MODEL 8 x 7 NL

| No. | Description                     | Ref Part No. | QTY |
|-----|---------------------------------|--------------|-----|
| _   | Assembly Valve Inlet & Unloader | 70328760     |     |
| 2M1 | - Valve Inlet                   | 37020542     | 1   |
| 2   | – Bolt Hex Head 5/16" X 1-1/4"  | 95002978     | 6   |
| 3   | – Washer Spring 5/16"           | 95096145     | 6   |
| 2M4 | - Assembly Unloader             | 70265475     | 1   |