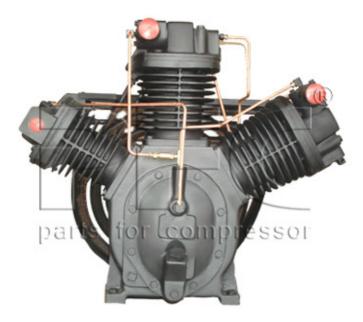

## 30 HP Two Stage Bare Air Compressor Pumps Model PFC 3050

PFC Parts for Compressor is a global supplier of 30 HP Two Stage Reciprocating Bare Air Compressor Pumps, Model PFC 3050 from India.

The Two stage Reciprocating Bare compressor Pumps are rugged packages for use either as a total air system for small industrial installations or a backup system in major installation. These compressors are used where the pressure requirement is more than 7kg/cm2 & up to 14kg/cm2 maximum air pressure.

## **Scope of Supply**

Bare Pump (Compressor Pumps) with Flywheel, without any Accessories.