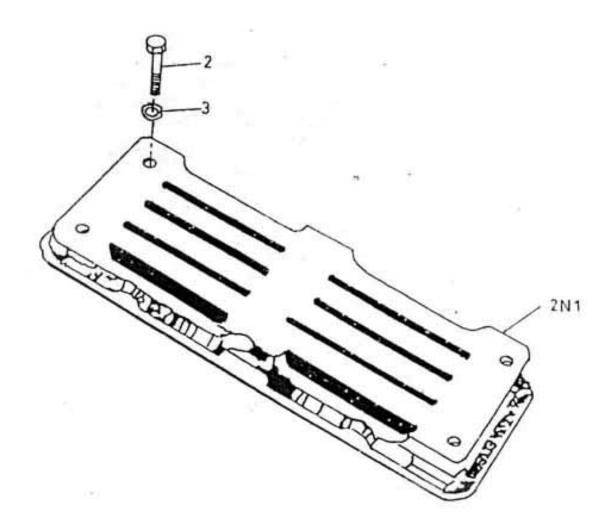

## 23. ASSEMBLY VALVE DISCHARGE - MODEL 7 x 5 LUB

| No. | Description                        | Ref Part No. | QTY |
|-----|------------------------------------|--------------|-----|
| _   | Assembly Valve Discharge           | 37023041     | _   |
| 2N1 | – Valve Discharge                  | 37020328     | 1   |
| 2   | – Cap Screw Hex Head 1/4" X 1-1/4" | 95434734     | 6   |
| 3   | – Washer Lock 1/4"                 | 95081873     | 6   |